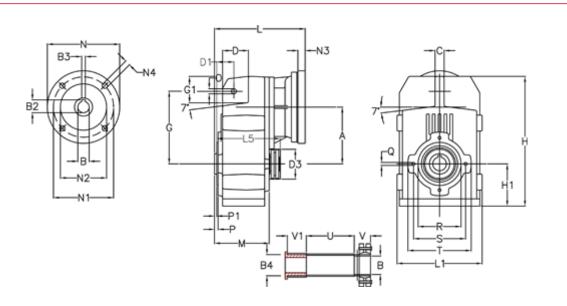

## **Data Sheet**

Article number: 29560200698230 Description: Shaft mounted gear A252QF30-6,9-P80B5

## **Measures**

| A = 128.75 | D1 = 43.5 | l5 = 197.5  | P1                                  | = 3.5    | V = 4  |
|------------|-----------|-------------|-------------------------------------|----------|--------|
| B = 30     | d3 = 83   | M = 135.5   | Q                                   | = M10x14 | V1 = 4 |
| B1 = 19    | G = 162   | N = 200     | R                                   | = 110    |        |
| B2 = 21.8  | G1 = 58.0 | N1 = 165    | S                                   | = 130    |        |
| B3 = 6     | H = 290.5 | N2 = 130    | Т                                   | = 150    |        |
| B4 = 30    | H1 = 93.5 | N4 = M10x20 | Tightening torque Nm adapter bushin | g = 6.0  |        |
| C = 20     | L = 232.5 | O = 13      | Tightening torque Nm shrink disc    | = 7.0    |        |
| D = 57.0   | L1 = 188  | P = 6.0     | U                                   | = 120.5  |        |
|            |           |             |                                     |          |        |